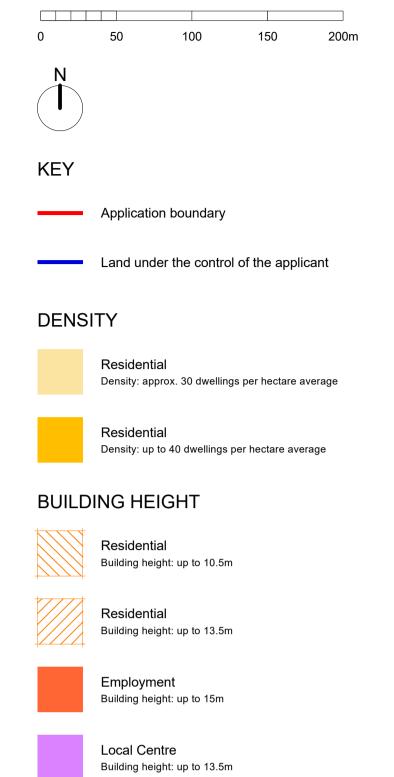

Countryside Partnerships and Vistry Homes

Buntingford West,

Buntingford West, Buntingford, Hertfordshire

PARAMETER PLAN 4:
DENSITY & BUILDING HEIGHTS

1:2500 @ A1 JMG KMN April 202

project number status issue 10537 S3 P05