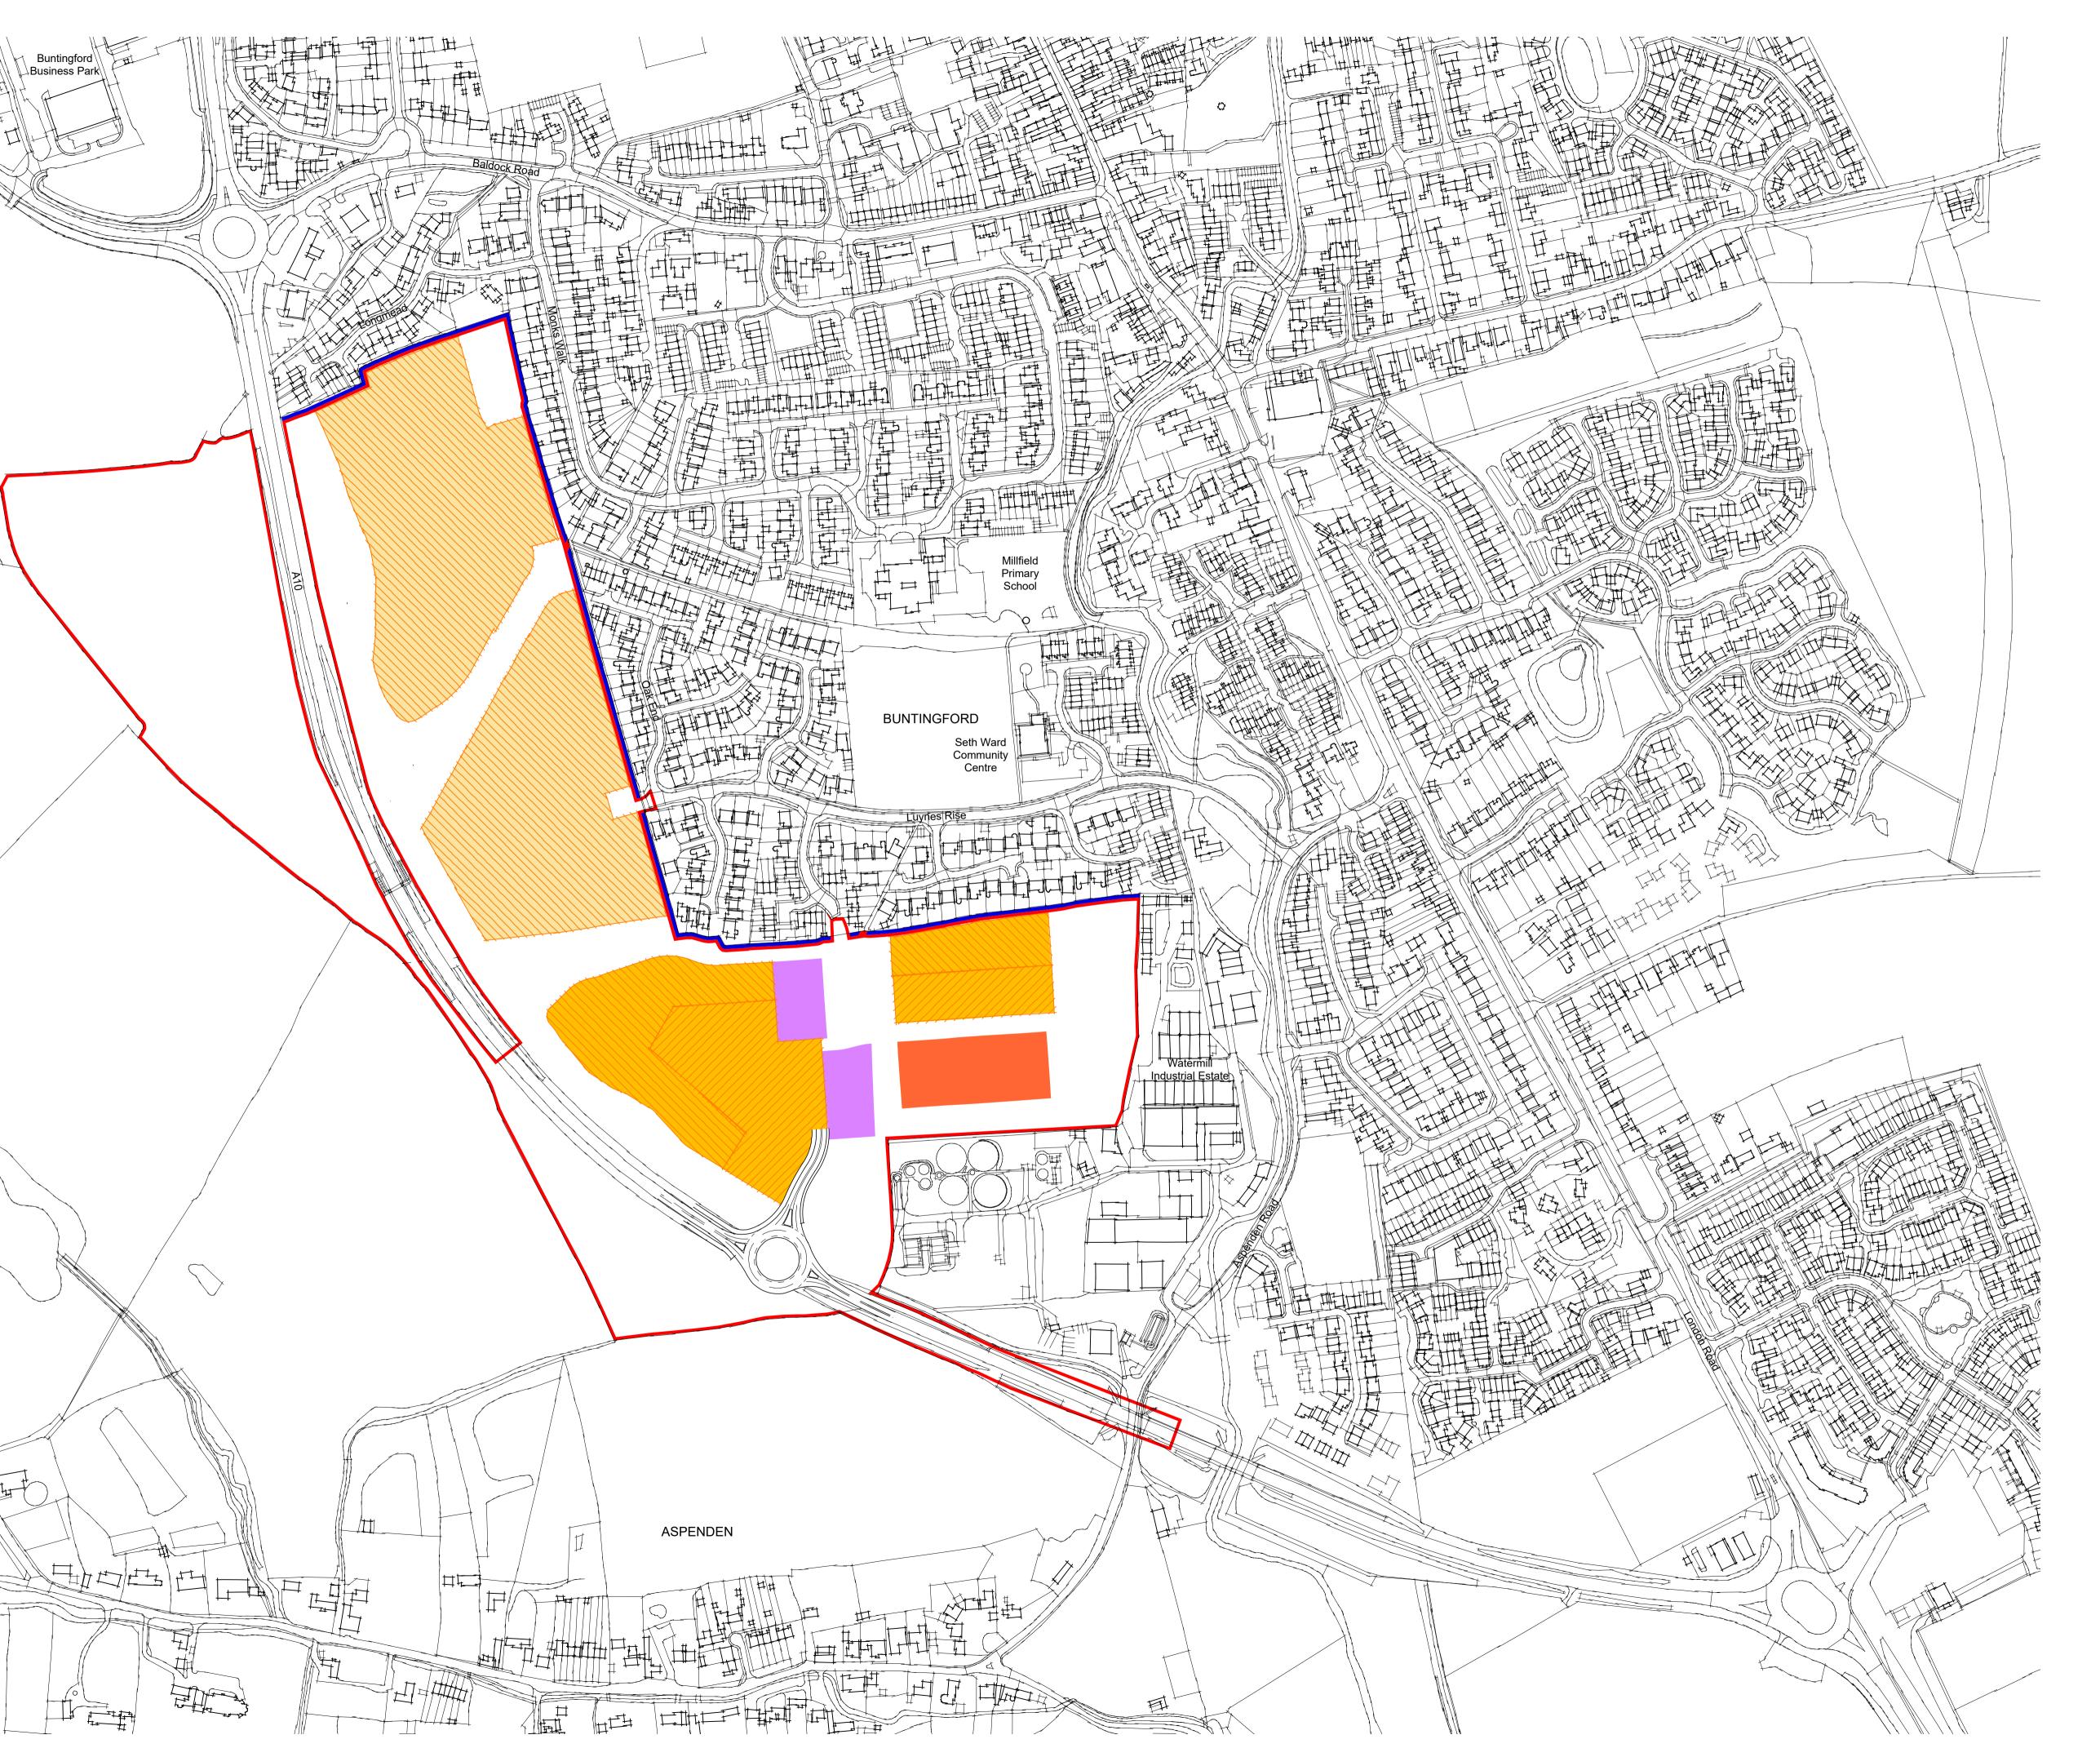

Countryside Partnerships and Vistry Homes

Buntingford West,

Buntingford West, Buntingford, Hertfordshire

PARAMETER PLAN 4:
DENSITY & BUILDING HEIGHTS

1:2500 @ A1 JMG KMN April 202

project number status issue 10537 S3 P05